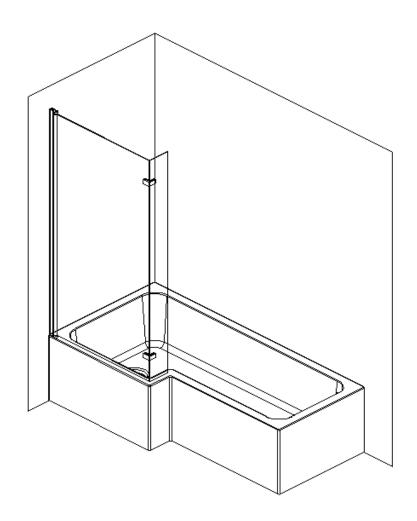

## Maia L Shape 6mm Matt Black Bath Screen BeBa\_28044

- Multi-person assembly
- Tools required
- We always recommend using professional tradespeople to install your product