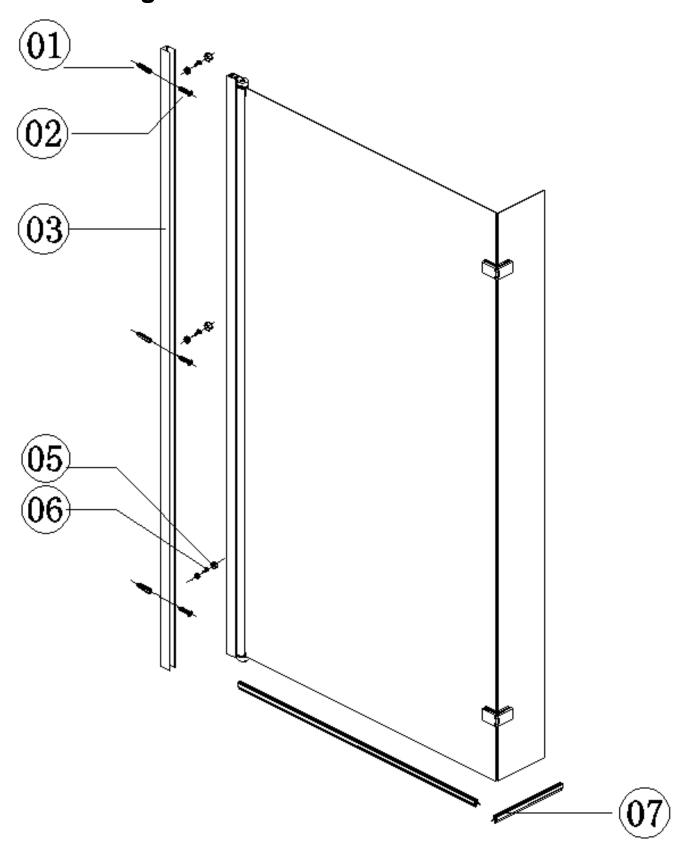

gle day.

As one of the UK's largest independent bathroom stores, we've received countless awards; including the National Business Awards UK, the Digital Entrepreneur Awards and being placed on The Sunday Times Fast Track 100.

We hope your new product goes above and beyond your expectations. However, should any problems occur, please:

- log in to your account and contact our customer services team via your self-serve portal <u>betterbathrooms.com/Customer Account/Login</u>
- contact us via <u>betterbathrooms.com/content/contact-us</u>

## Important information

- · Please read these instructions thoroughly and retain for future reference
- Manufactured to BS EN 14428
- Please check for pipes and cables before drilling
- Please check for damage prior to installation

## Parts / Diagrams





# Tools required (Tools not provided)



## Installation





#### **Cleaning**

All parts of the product shall be cleaned with a cloth soaked in neutral detergent soapy water, Please do not use sharp tools such as blades to clean the shower door.

Please do not use strong detergent, alcohol or any abrasive cleaning substances to clean the shower door if the stain is serious, a low concentration of vinegar can be used, but must be rinsed with clean water afterwards.

#### For more information

- visit betterbathrooms.com
- email customerservices@buyitdirect.co.uk
- call 0330 390 3062
- write to Trident Business Park, Neptune Way, Huddersfield, HD2 1UA