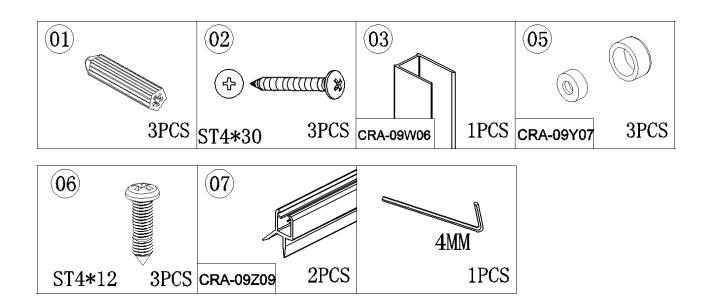

e day.

As one of the UK's largest independent bathroom stores, we've received countless awards; including the National Business Awards UK, the Digital Entrepreneur Awards and being placed on The Sunday Times Fast Track 100.

We hope your new product goes above and beyond your expectations. However, should any problems occur, please:

- log in to your account and contact our customer services team via your self-serve portal <u>betterbathrooms.com/Customer Account/Login</u>
- contact us via <u>betterbathrooms.com/content/contact-us</u>

## Important information

- · Please read these instructions thoroughly and retain for future reference
- Manufactured to BS EN 14428
- Please check for pipes and cables before drilling
- Please check for damage prior to installation

## Parts / Diagrams





# Tools required (Tools not provided)



## Installation





#### **Cleaning**

All parts of the product shall be cleaned with a cloth soaked in neutral detergent soapy water, Please do not use sharp tools such as blades to clean the shower door.

Please do not use strong detergent, alcohol or any abrasive cleaning substances to clean the shower door if the stain is serious, a low concentration of vinegar can be used, but must be rinsed with clean water afterwards.

#### For more information

- visit betterbathrooms.com
- email customerservices@buyitdirect.co.uk
- call 0330 390 3062
- write to Trident Business Park, Neptune Way, Huddersfield, HD2 1UA